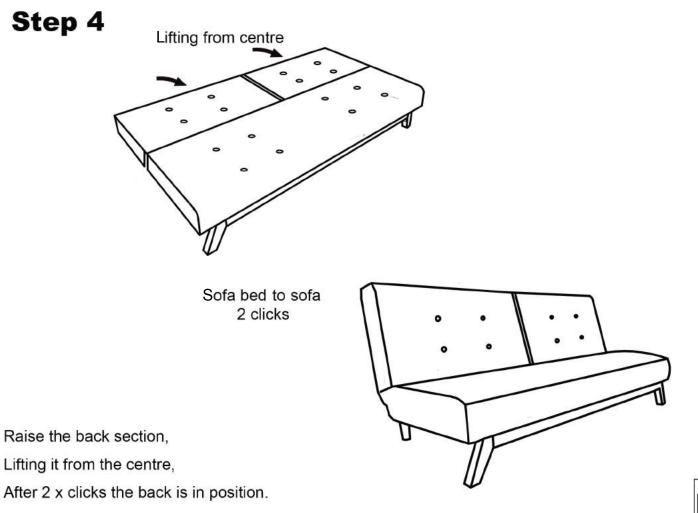

heck and re-tighten all fasteners. Check the product care label or website for product care instructions.
- ! If you are having any difficulties assembling your product, missing any hardware or components please visit our website Help Centre for further assistance.



### What you need

to assemble the product







#### Step 1



- Open the box and zip to take out Legs P2&P3 and Hardware H1,H2,H3,H4, from Sofa (P1) Bottom. - Close the zip.



- Screw Front Legs (P2) to Sofa (P1) Bottom use 2 x Bolts (H1) and 2 x Washers (H2) as shown
- Tighten Bolts (H1) using Allen Key (H3).
- -Attach two Brackets (H5) to legs and futon bottom by using 12 screws (H4) as shown.



- Screw 3 x Back & Middle Legs (P3) to Sofa (P1) Bottom as shown
- Stick 5 Felts (H6) onto the bottom of the legs as shown.





#### Step 5