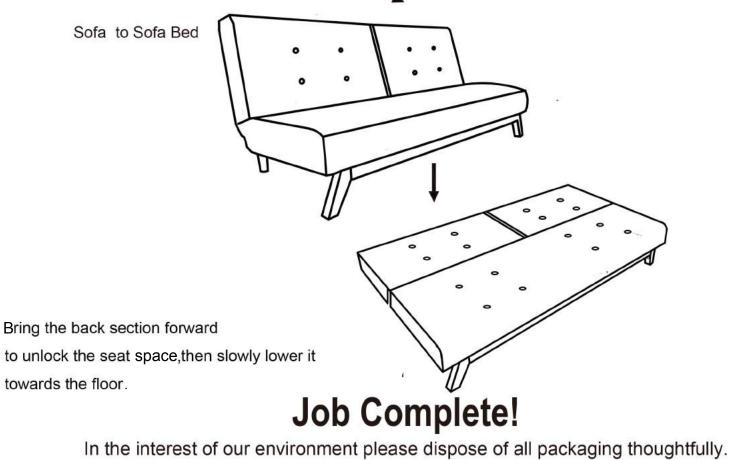

en all fasteners. Check the product care label or website for product care instructions.
- ! If you are having any difficulties assembling your product, missing any hardware or components please visit our website Help Centre for further assistance.



### What you need

to assemble the product







#### Step 1



- Open the box and zip to take out Legs P2&P3 and Hardware H1,H2,H3,H4, from Sofa (P1) Bottom. - Close the zip.



- Screw Front Legs (P2) to Sofa (P1) Bottom use 2 x Bolts (H1) and 2 x Washers (H2) as shown
- Tighten Bolts (H1) using Allen Key (H3).
- -Attach two Brackets (H5) to legs and futon bottom by using 12 screws (H4) as shown.



- Screw 3 x Back & Middle Legs (P3) to Sofa (P1) Bottom as shown
- Stick 5 Felts (H6) onto the bottom of the legs as shown.





#### Step 5