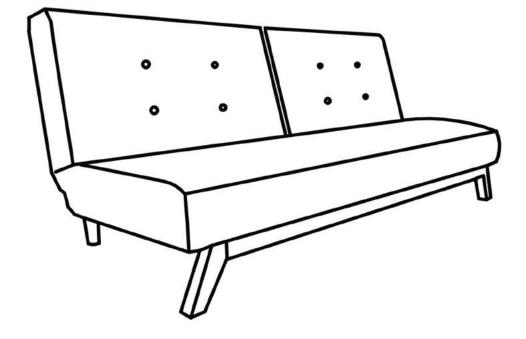

#### Step 1

- Open the box and zip to take out Legs P2&P3 and Hardware H1,H2,H3,H4, from Sofa (P1) Bottom. - Close the zip.

- Screw Front Legs (P2) to Sofa (P1) Bottom use 2 x Bolts (H1) and 2 x Washers (H2) as shown
- Tighten Bolts (H1) using Allen Key (H3).
- -Attach two Brackets (H5) to legs and futon bottom by using 12 screws (H4) as shown.

- Screw 3 x Back & Middle Legs (P3) to Sofa (P1) Bottom as shown
- Stick 5 Felts (H6) onto the bottom of the legs as shown.