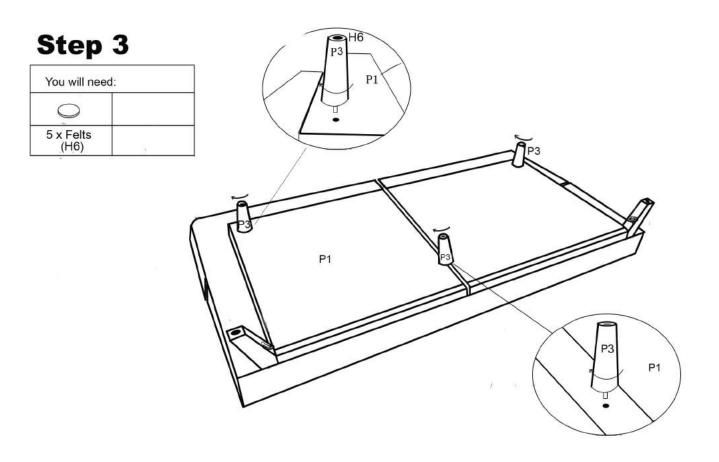

- Screw 3 x Back & Middle Legs (P3) to Sofa (P1) Bottom as shown
- Stick 5 Felts (H6) onto the bottom of the legs as shown.