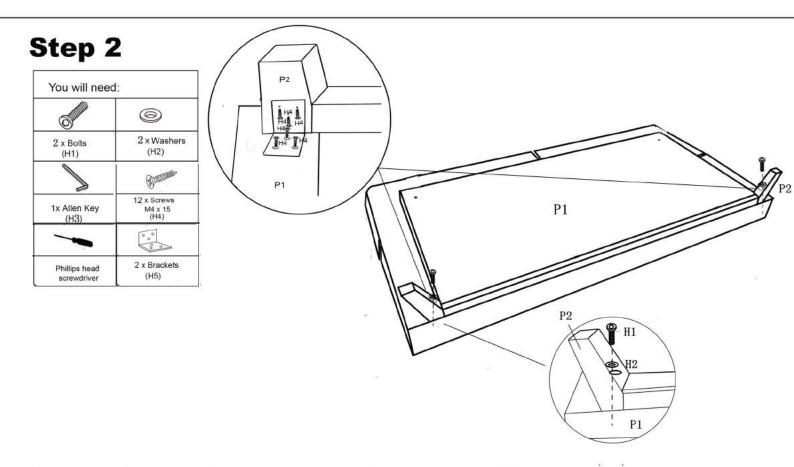

#### Step 1

- Open the box and zip to take out Legs P2&P3 and Hardware H1,H2,H3,H4, from Sofa (P1) Bottom. - Close the zip.

- Screw Front Legs (P2) to Sofa (P1) Bottom use 2 x Bolts (H1) and 2 x Washers (H2) as shown
- Tighten Bolts (H1) using Allen Key (H3).
- -Attach two Brackets (H5) to legs and futon bottom by using 12 screws (H4) as shown.