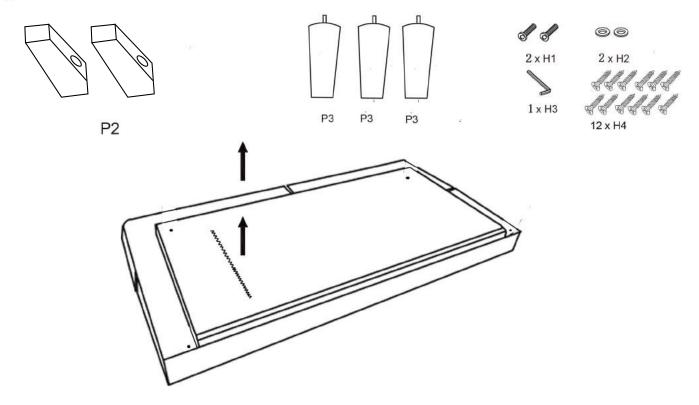

#### Step 1

- Open the box and zip to take out Legs P2&P3 and Hardware H1,H2,H3,H4, from Sofa (P1) Bottom. - Close the zip.

- Screw Front Legs (P2) to Sofa (P1) Bottom use 2 x Bolts (H1) and 2 x Washers (H2) as shown
- Tighten Bolts (H1) using Allen Key (H3).
- -Attach two Brackets (H5) to legs and futon bottom by using 12 screws (H4) as shown.