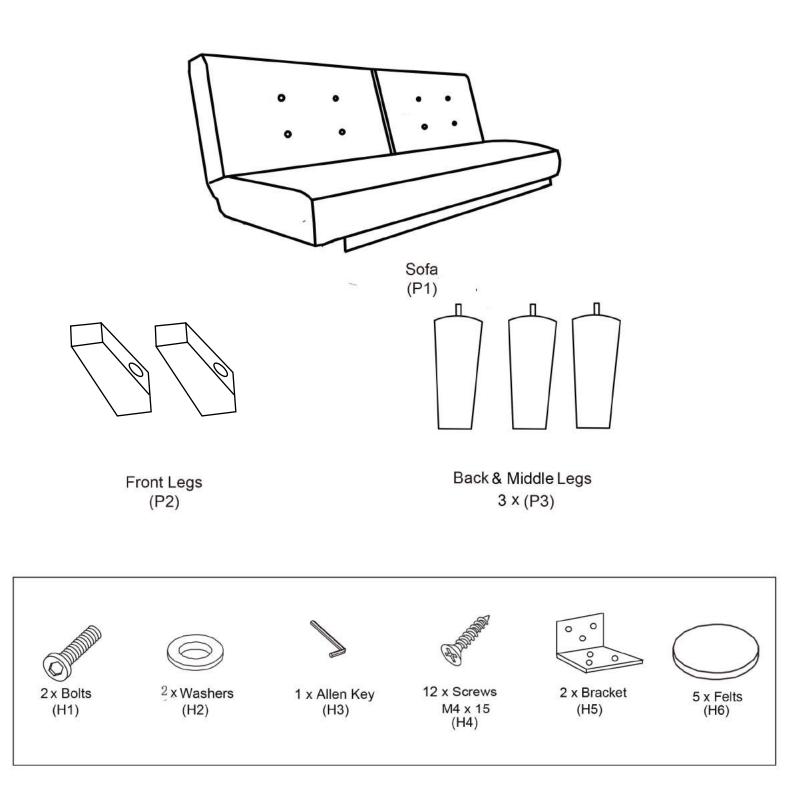

#### Step 1

- Open the box and zip to take out Legs P2&P3 and Hardware H1,H2,H3,H4, from Sofa (P1) Bottom. - Close the zip.

- Screw Front Legs (P2) to Sofa (P1) Bottom use 2 x Bolts (H1) and 2 x Washers (H2) as shown
- Tighten Bolts (H1) using Allen Key (H3).
- -Attach two Brackets (H5) to legs and futon bottom by using 12 screws (H4) as shown.

- Screw 3 x Back & Middle Legs (P3) to Sofa (P1) Bottom as shown
- Stick 5 Felts (H6) onto the bottom of the legs as shown.