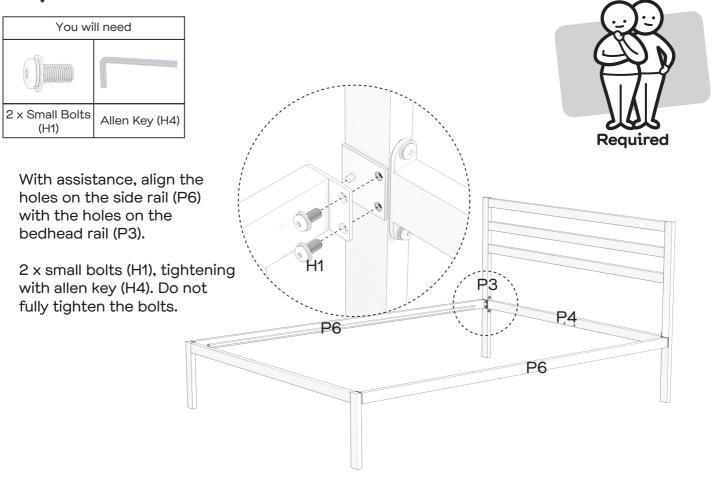

check and re-tighten all fasteners. Check the product care label or website for product care instructions.
- ! If you are having any difficulties assembling your product, missing any hardware or components please visit our website Help Centre for further assistance.
- ! Please see page 2 for any safety requirements or weight restrictions.

## What you need

to assemble the product



#### Parts list

3 x Bedhead Centre Rails(P1) Bedhead Rail (P2/P3) Head Rail (P4) Footboard (P5) 2 x Side Rails (P6) Centre Rail (P7) Support Leg (P8) 2 x Sets of Wooden Slats (P9)

#### Hardware pack













### Step 4



Do not fully tighten

the bolts.

Two People



#### Step 6



Two People









## Job complete!

In the interest of our environment please dispose of all packaging thoughtfully.





#### Step 6



Two People