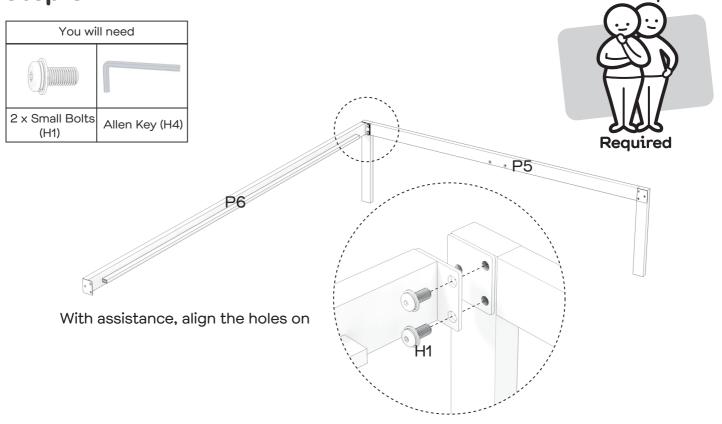

#### Parts list

3 x Bedhead Centre Rails(P1) Bedhead Rail (P2/P3) Head Rail (P4) Footboard (P5) 2 x Side Rails (P6) Centre Rail (P7) Support Leg (P8) 2 x Sets of Wooden Slats (P9)