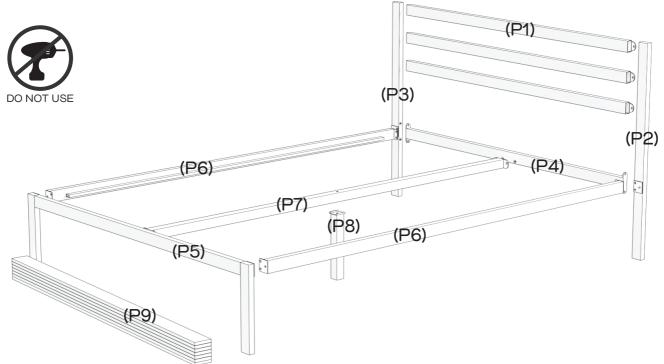

#### Parts list

3 x Bedhead Centre Rails(P1) Bedhead Rail (P2/P3) Head Rail (P4) Footboard (P5) 2 x Side Rails (P6) Centre Rail (P7) Support Leg (P8) 2 x Sets of Wooden Slats (P9)