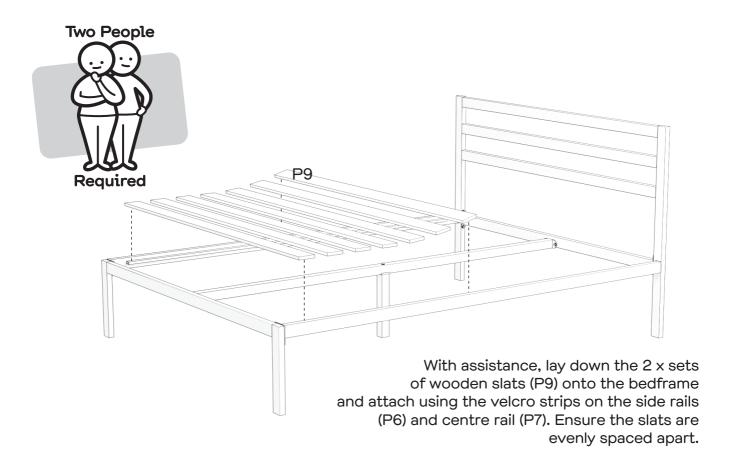

assembled.
- ! Never use any glue until you are certain that the parts belong together.
- ! Periodically check and re-tighten all fasteners. Check the product care label or website for product care instructions.
- ! If you are having any difficulties assembling your product, missing any hardware or components please visit our website Help Centre for further assistance.
- ! Please see page 2 for any safety requirements or weight restrictions.

## What you need

to assemble the product



#### Parts list

3 x Bedhead Centre Rails(P1) Bedhead Rail (P2/P3) Head Rail (P4) Footboard (P5) 2 x Side Rails (P6) Centre Rail (P7) Support Leg (P8) 2 x Sets of Wooden Slats (P9)

#### Hardware pack













### Step 4



Do not fully tighten

the bolts.

Two People



#### Step 6



Two People









## Job complete!

In the interest of our environment please dispose of all packaging thoughtfully.





#### Step 6



Two People