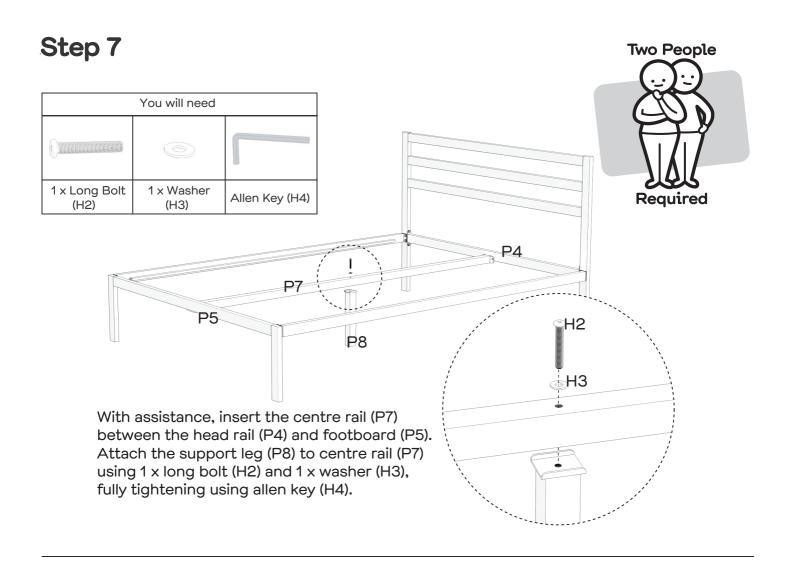

once assembled.
- ! Never use any glue until you are certain that the parts belong together.
- ! Periodically check and re-tighten all fasteners. Check the product care label or website for product care instructions.
- ! If you are having any difficulties assembling your product, missing any hardware or components please visit our website Help Centre for further assistance.
- ! Please see page 2 for any safety requirements or weight restrictions.

## What you need

to assemble the product



#### Parts list

3 x Bedhead Centre Rails(P1) Bedhead Rail (P2/P3) Head Rail (P4) Footboard (P5) 2 x Side Rails (P6) Centre Rail (P7) Support Leg (P8) 2 x Sets of Wooden Slats (P9)

#### Hardware pack













### Step 4



Do not fully tighten

the bolts.

Two People



#### Step 6



Two People









## Job complete!

In the interest of our environment please dispose of all packaging thoughtfully.





#### Step 6



Two People