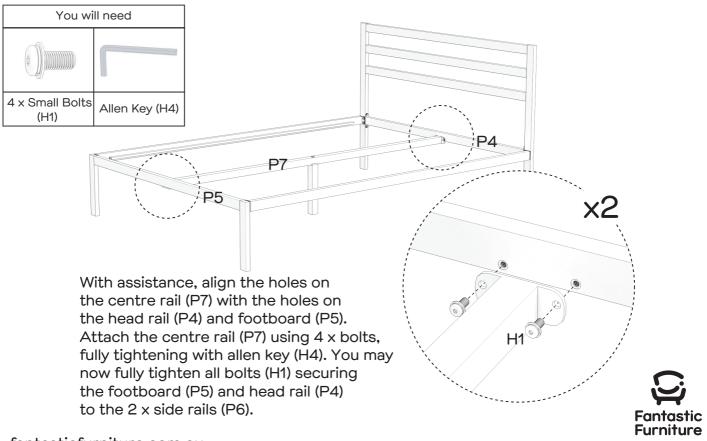

ce assembled.
- ! Never use any glue until you are certain that the parts belong together.
- ! Periodically check and re-tighten all fasteners. Check the product care label or website for product care instructions.
- ! If you are having any difficulties assembling your product, missing any hardware or components please visit our website Help Centre for further assistance.
- ! Please see page 2 for any safety requirements or weight restrictions.

## What you need

to assemble the product



#### Parts list

3 x Bedhead Centre Rails(P1) Bedhead Rail (P2/P3) Head Rail (P4) Footboard (P5) 2 x Side Rails (P6) Centre Rail (P7) Support Leg (P8) 2 x Sets of Wooden Slats (P9)

#### Hardware pack













### Step 4



Do not fully tighten

the bolts.

Two People



#### Step 6



Two People









## Job complete!

In the interest of our environment please dispose of all packaging thoughtfully.





#### Step 6



Two People