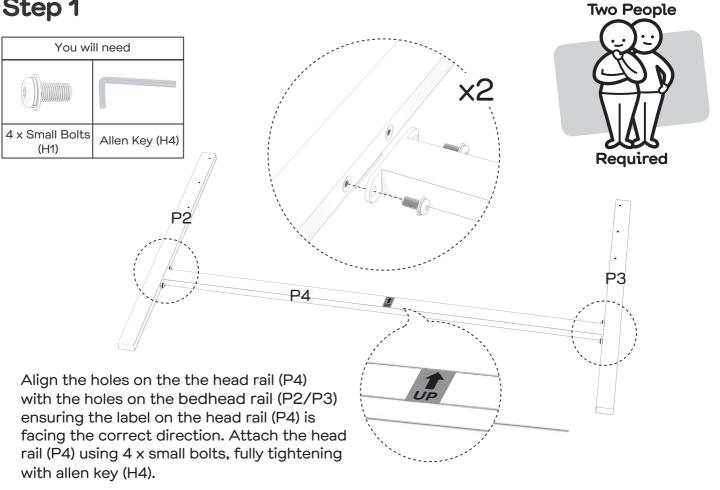

unk beds should be assembled in the room they will be used in as they may not fit through a door once assembled.
- ! Never use any glue until you are certain that the parts belong together.
- ! Periodically check and re-tighten all fasteners. Check the product care label or website for product care instructions.
- ! If you are having any difficulties assembling your product, missing any hardware or components please visit our website Help Centre for further assistance.
- ! Please see page 2 for any safety requirements or weight restrictions.

## What you need

to assemble the product



#### Parts list

3 x Bedhead Centre Rails(P1) Bedhead Rail (P2/P3) Head Rail (P4) Footboard (P5) 2 x Side Rails (P6) Centre Rail (P7) Support Leg (P8) 2 x Sets of Wooden Slats (P9)

#### Hardware pack













### Step 4



Do not fully tighten

the bolts.

Two People



#### Step 6



Two People









## Job complete!

In the interest of our environment please dispose of all packaging thoughtfully.





#### Step 6



Two People