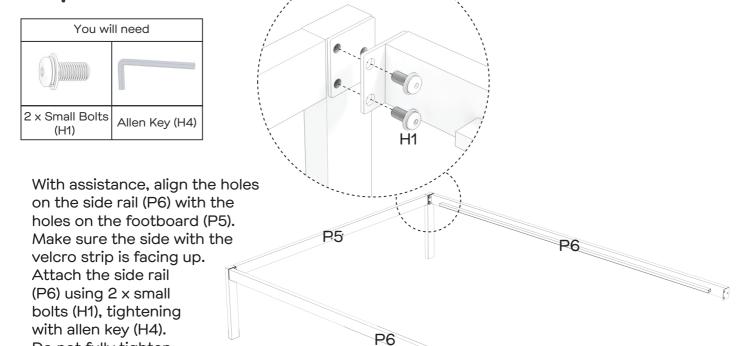

#### Parts list

3 x Bedhead Centre Rails(P1) Bedhead Rail (P2/P3) Head Rail (P4) Footboard (P5) 2 x Side Rails (P6) Centre Rail (P7) Support Leg (P8) 2 x Sets of Wooden Slats (P9)