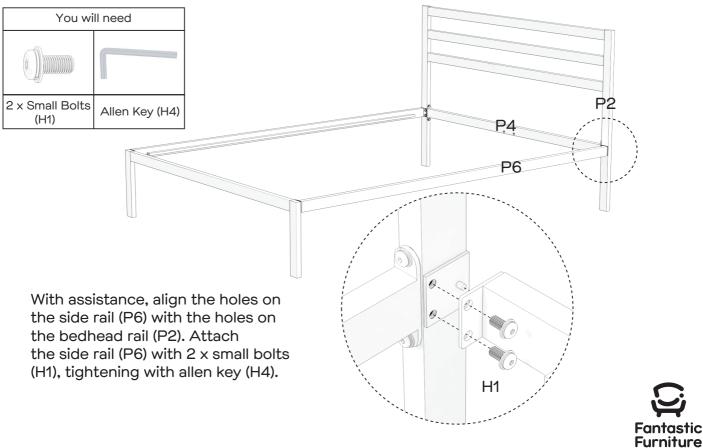

hrough a door once assembled.
- ! Never use any glue until you are certain that the parts belong together.
- ! Periodically check and re-tighten all fasteners. Check the product care label or website for product care instructions.
- ! If you are having any difficulties assembling your product, missing any hardware or components please visit our website Help Centre for further assistance.
- ! Please see page 2 for any safety requirements or weight restrictions.

## What you need

to assemble the product



#### Parts list

3 x Bedhead Centre Rails(P1) Bedhead Rail (P2/P3) Head Rail (P4) Footboard (P5) 2 x Side Rails (P6) Centre Rail (P7) Support Leg (P8) 2 x Sets of Wooden Slats (P9)

#### Hardware pack













### Step 4



Do not fully tighten

the bolts.

Two People



#### Step 6



Two People









## Job complete!

In the interest of our environment please dispose of all packaging thoughtfully.





#### Step 6



Two People