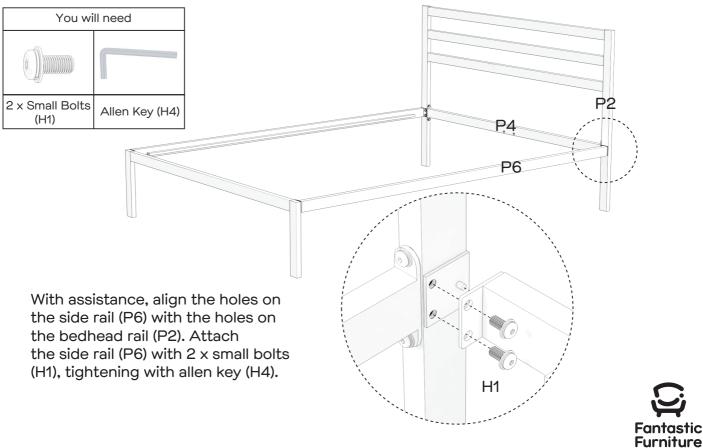

ghten all fasteners. Check the product care label or website for product care instructions.
- ! If you are having any difficulties assembling your product, missing any hardware or components please visit our website Help Centre for further assistance.
- ! Please see page 2 for any safety requirements or weight restrictions.

## What you need

to assemble the product



#### Parts list

3 x Bedhead Centre Rails(P1) Bedhead Rail (P2/P3) Head Rail (P4) Footboard (P5) 2 x Side Rails (P6) Centre Rail (P7) Support Leg (P8) 2 x Sets of Wooden Slats (P9)

#### Hardware pack













### Step 4



Do not fully tighten

the bolts.

Two People



#### Step 6



Two People









## Job complete!

In the interest of our environment please dispose of all packaging thoughtfully.





#### Step 6



Two People