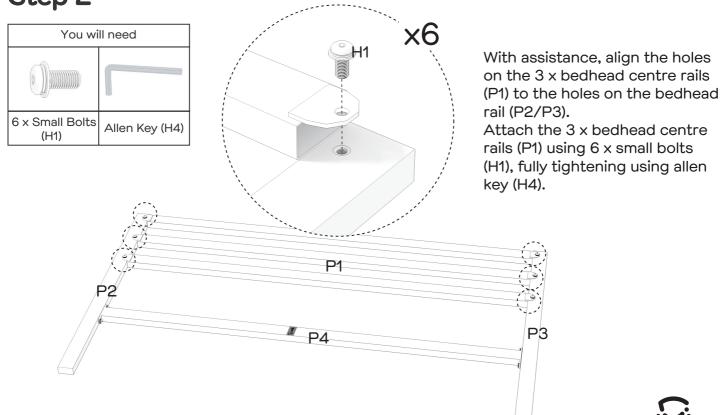

#### Parts list

3 x Bedhead Centre Rails(P1) Bedhead Rail (P2/P3) Head Rail (P4) Footboard (P5) 2 x Side Rails (P6) Centre Rail (P7) Support Leg (P8) 2 x Sets of Wooden Slats (P9)