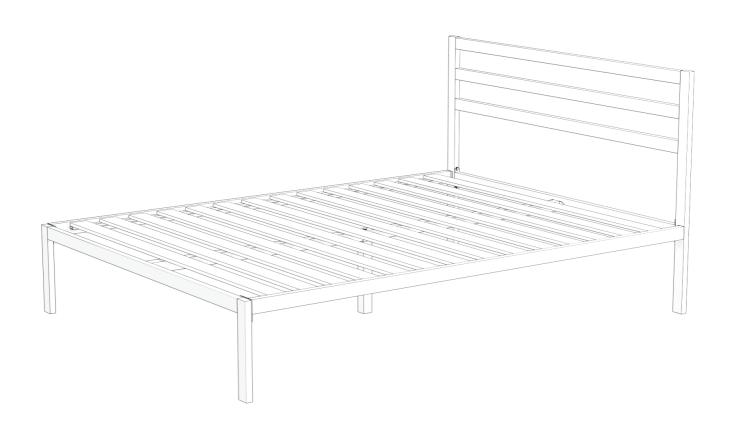

#### Parts list

3 x Bedhead Centre Rails(P1) Bedhead Rail (P2/P3) Head Rail (P4) Footboard (P5) 2 x Side Rails (P6) Centre Rail (P7) Support Leg (P8) 2 x Sets of Wooden Slats (P9)