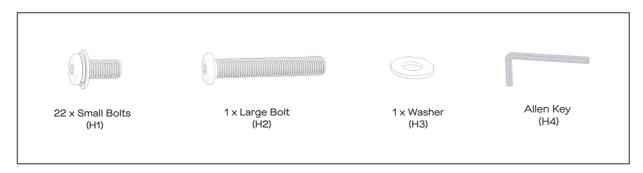

nd bunk beds should be assembled in the room they will be used in as they may not fit through a door once assembled.
- ! Never use any glue until you are certain that the parts belong together.
- ! Periodically check and re-tighten all fasteners. Check the product care label or website for product care instructions.
- ! If you are having any difficulties assembling your product, missing any hardware or components please visit our website Help Centre for further assistance.
- ! Please see page 2 for any safety requirements or weight restrictions.

## What you need

to assemble the product



#### Parts list

3 x Bedhead Centre Rails(P1) Bedhead Rail (P2/P3) Head Rail (P4) Footboard (P5) 2 x Side Rails (P6) Centre Rail (P7) Support Leg (P8) 2 x Sets of Wooden Slats (P9)

#### Hardware pack













### Step 4



Do not fully tighten

the bolts.

Two People



#### Step 6



Two People









## Job complete!

In the interest of our environment please dispose of all packaging thoughtfully.





#### Step 6



Two People