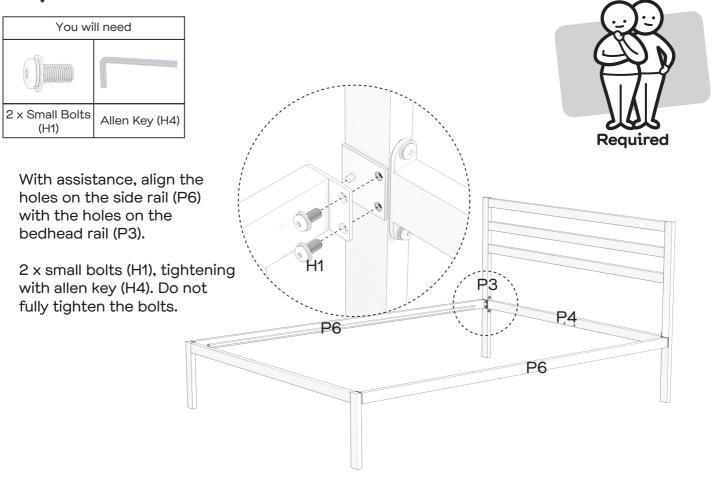

#### Parts list

3 x Bedhead Centre Rails(P1) Bedhead Rail (P2/P3) Head Rail (P4) Footboard (P5) 2 x Side Rails (P6) Centre Rail (P7) Support Leg (P8) 2 x Sets of Wooden Slats (P9)

### Step 4

Do not fully tighten

the bolts.

Two People