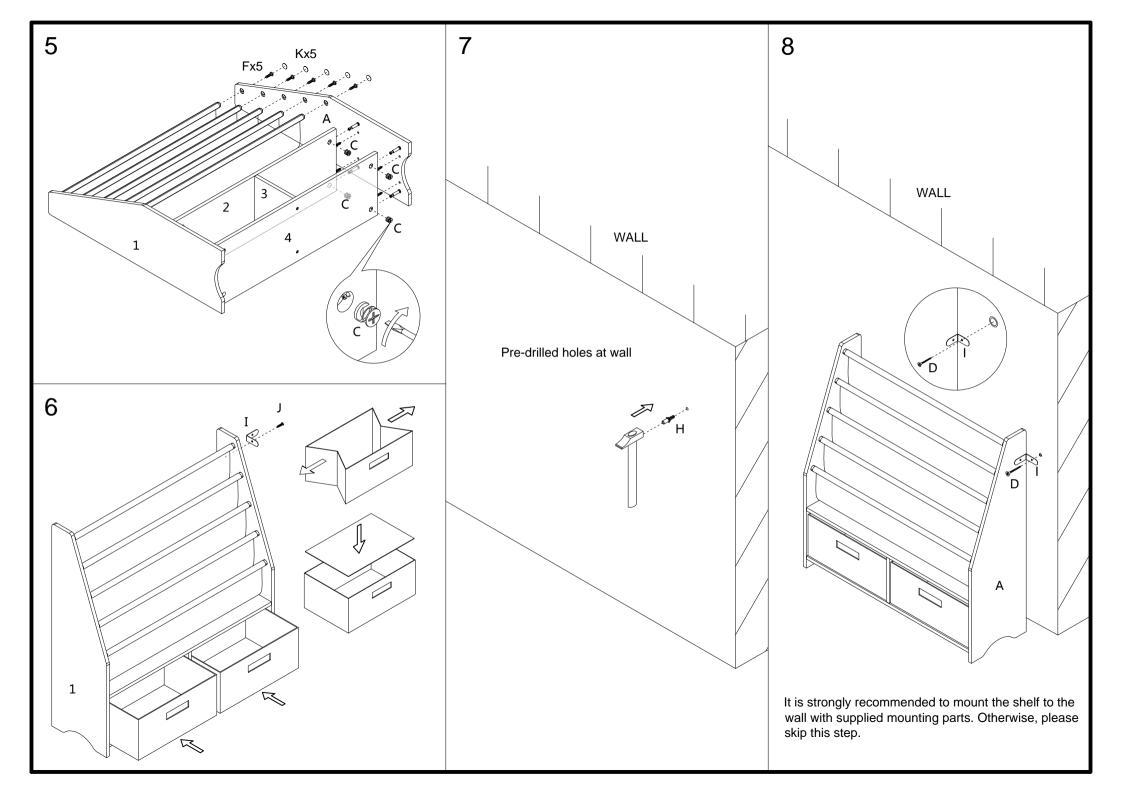

! Always use a soft surface (such as carpet or cardboard) when assembling your product to avoid scratching or damaging the surface of the product.