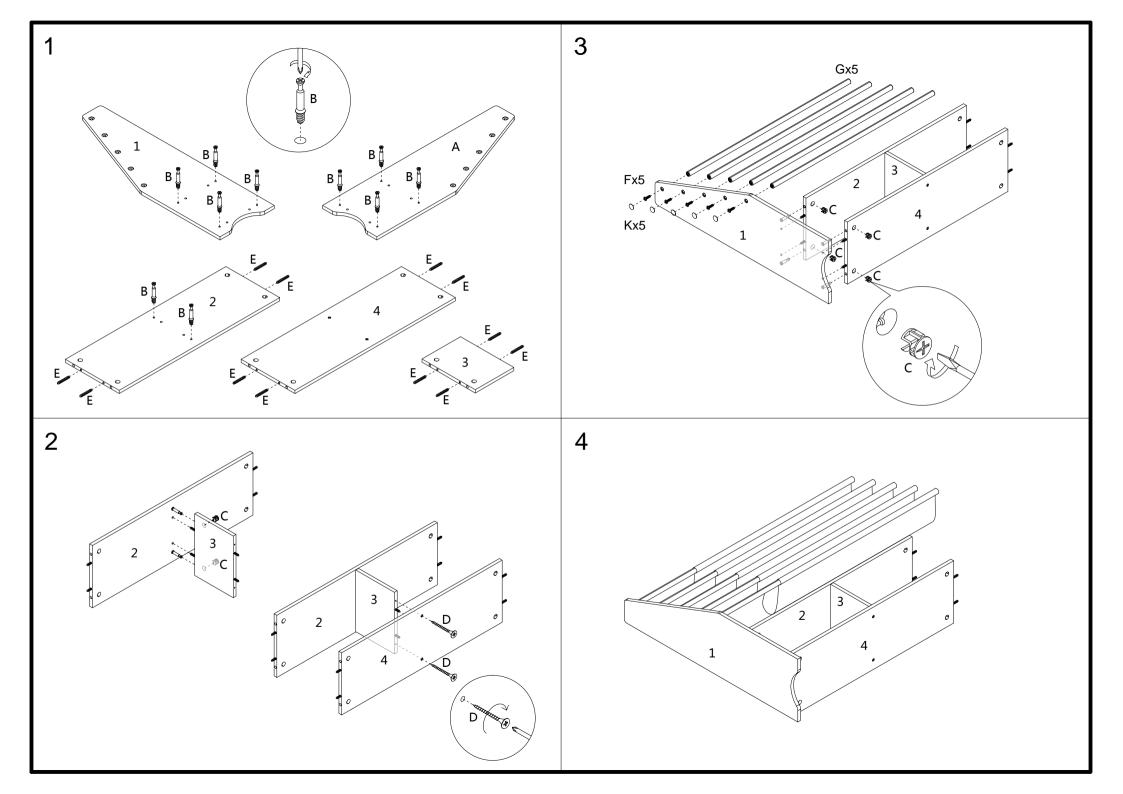

M3\*10mm

3PCS

1PC

D

3. Wipe clean only.



M6\*30mm

10PCS

1PC

F

**△**16\*690mm

G

5PCS

2PCS

Е

12PCS

K 10PCS

## **Assembly checklist**



Read through the instructions carefully before you begin.



Make sure you have all the required tools. Do not use power tools.



Identify and lay out all of the components before you begin assembly.



Do not fully tighten all screws until step/ precess finished.

## **Useful Information**

! Never use power tools, they can damage your components or hardware if used incorrectly.

! The most common mistakes made during assembly are using the wrong hardware or getting components back to front.

! Always use a soft surface (such as carpet or cardboard) when assembling your product to avoid scratching or damaging the surface of the product.