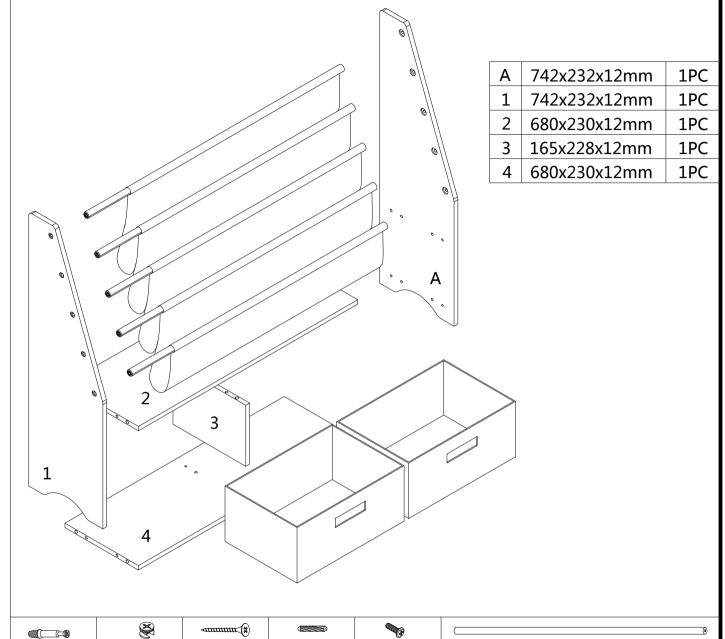

## **Assembly checklist**

Read through the instructions carefully before you begin.

Make sure you have all the required tools. Do not use power tools.

Identify and lay out all of the components before you begin assembly.